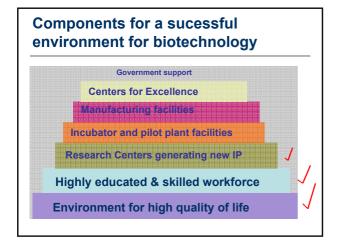

# Can Croatia create a competitive biotechnology industry? - YES

- Strategic location gateway to central and eastern europe
- Highly educated workforce need to promote high tech training
- High quality of life opportunity to promote this so to retain and recruit highly competent people
- Government involvement active policy needs to be implemented to promote and support a local biotechnology industry
- Infrastructure needs development incubators, "spin-offs"
- Specific competitive strengths need to be determined and fostered