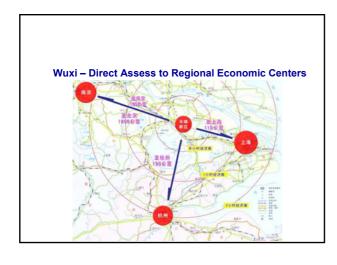

# Can Croatia create a competitive biotechnology industry? - YES

- Strategic location gateway to central and eastern europe
- Highly educated workforce need to promote high tech training
- High quality of life opportunity to promote this so to retain and recruit highly competent people
- Government involvement active policy needs to be implemented to promote and support a local biotechnology industry
- Infrastructure needs development incubators, "spin-offs"
- Specific competitive strengths need to be determined and fostered