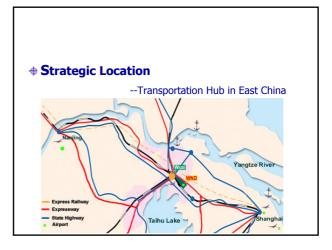

# Can Croatia create a competitive biotechnology industry? - YES

- Strategic location gateway to central and eastern europe
- Highly educated workforce need to promote high tech training
- High quality of life opportunity to promote this so to retain and recruit highly competent people
- Government involvement active policy needs to be implemented to promote and support a local biotechnology industry
- Infrastructure needs development incubators, "spin-offs"
- Specific competitive strengths need to be determined and fostered