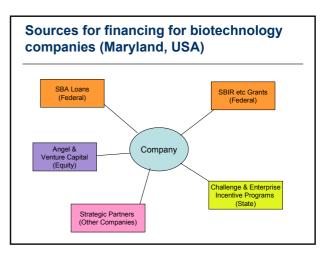

## **Enterprise Investment Fund**

Emerging High Technology Companies Seeking \$1,000,000 or private equity capital Patented or proprietary products

- **≻**Biotech
- ➤ Telecommunications
- ➤Information technology
- ► Life Sciences
- ➤ Advanced Materials

### The Deal

- •Enterprise can invest \$150,000 to maximum of \$500,000
- •Form of investment:
  - ·Equity-common/preferred
  - •Convertible debt
- •Term of no more than 15 years